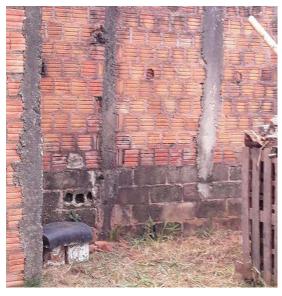

#### JOSÉ LUIS DE LIMA BARROS

CORRETOR DE IMÓVEIS CRECI 83134-f

Conservação: REGULAR

O imóvel sem pintura na parte externa e na parte interna sem conservação nas paredes e laje, parede da divisa olhando de frente do imóvel no seu lado direito e muro dos fundos sem reboque, chão na parte externa do imóvel parcialmente piso rustico (concreto) e gramado, área construído desse imóvel não consta na matricula e também não consta nos registros da prefeitura desta cidade, tem calçada e asfalto no imóvel avaliado.