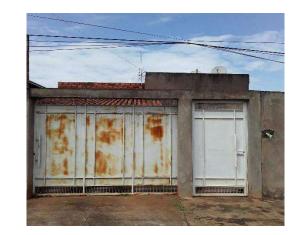

#### LAUDO DE AVALIAÇÃO

Uma casa de morada com dois dormitórios sendo um com suíte não terminada, banheiro social azulejo até a laje box sem blindéx, sala, cozinha tipo americana com balcão dividindo sala, cozinha azulejo até a laje, garagem para dois carros sendo um fica coberto sem laje essa garagem, não tem área de serviço onde está sendo usada o banheiro da suíte não terminada para essa função, casa toda de laje, piso frio, quintal grande gramado e com separações de madeiras com uma casinha de alvenaria e telha de Eternit para o cachorro, casa isolado de um lado outro lado parcialmente, terreno medindo 10x25 sendo 250m², área construída mais ou menos 110m², localizada na Rua Benedito Rafael França Cabral número 2011, bairro 24 de maio, Botucatu-sp, matriculado sob o n° 11.928 do 2° Cartório de Registro de Imóveis de Botucatu e com identificação municipal de n° 04.0099.0005.

#### JOSÉ LUIS DE LIMA BARROS

CORRETOR DE IMÓVEIS CRECI 83134-f

Conservação: REGULAR

O imóvel sem pintura na parte externa e na parte interna sem conservação nas paredes e laje, parede da divisa olhando de frente do imóvel no seu lado direito e muro dos fundos sem reboque, chão na parte externa do imóvel parcialmente piso rustico (concreto) e gramado, área construído desse imóvel não consta na matricula e também não consta nos registros da prefeitura desta cidade, tem calçada e asfalto no imóvel avaliado.