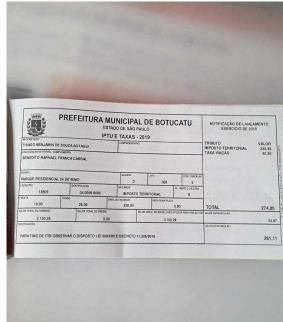

#### JOSÉ LUIS DE LIMA BARROS

CORRETOR DE IMÓVEIS CRECI 83134-f

Conservação: REGULAR

O imóvel sem pintura na parte externa e na parte interna sem conservação nas paredes e laje, parede da divisa olhando de frente do imóvel no seu lado direito e muro dos fundos sem reboque, chão na parte externa do imóvel parcialmente piso rustico (concreto) e gramado, área construído desse imóvel não consta na matricula e também não consta nos registros da prefeitura desta cidade, tem calçada e asfalto no imóvel avaliado.