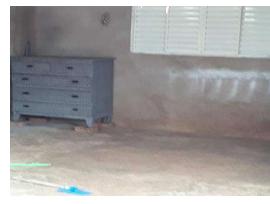

#### LAUDO DE AVALIAÇÃO

Uma casa de morada com dois dormitórios sendo um com suíte não terminada, banheiro social azulejo até a laje box sem blindéx, sala, cozinha tipo americana com balcão dividindo sala, cozinha azulejo até a laje, garagem para dois carros sendo um fica coberto sem laje essa garagem, não tem área de serviço onde está sendo usada o banheiro da suíte não terminada para essa função, casa toda de laje, piso frio, quintal grande gramado e com separações de madeiras com uma casinha de alvenaria e telha de Eternit para o cachorro, casa isolado de um lado outro lado parcialmente, terreno medindo 10x25 sendo 250m², área construída mais ou menos 110m², localizada na Rua Benedito Rafael França Cabral número 2011, bairro 24 de maio, Botucatu-sp, matriculado sob o n° 11.928 do 2° Cartório de Registro de Imóveis de Botucatu e com identificação municipal de n° 04.0099.0005.

#### JOSÉ LUIS DE LIMA BARROS

CORRETOR DE IMÓVEIS CRECI 83134-f

Conservação: REGULAR

O imóvel sem pintura na parte externa e na parte interna sem conservação nas paredes e laje, parede da divisa olhando de frente do imóvel no seu lado direito e muro dos fundos sem reboque, chão na parte externa do imóvel parcialmente piso rustico (concreto) e gramado, área construído desse imóvel não consta na matricula e também não consta nos registros da prefeitura desta cidade, tem calçada e asfalto no imóvel avaliado.