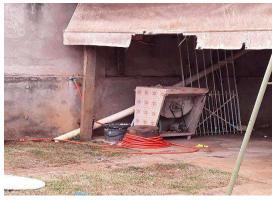

#### LAUDO DE AVALIAÇÃO

Uma casa de morada com dois dormitórios sendo um com suíte não terminada, banheiro social azulejo até a laje box sem blindéx, sala, cozinha tipo americana com balcão dividindo sala, cozinha azulejo até a laje, garagem para dois carros sendo um fica coberto sem laje essa garagem, não tem área de serviço onde está sendo usada o banheiro da suíte não terminada para essa função, casa toda de laje, piso frio, quintal grande gramado e com separações de madeiras com uma casinha de alvenaria e telha de Eternit para o cachorro, casa isolado de um lado outro lado parcialmente, terreno medindo 10x25 sendo 250m², área construída mais ou menos 110m², localizada na Rua Benedito Rafael França Cabral número 2011, bairro 24 de maio, Botucatu-sp, matriculado sob o n° 11.928 do 2° Cartório de Registro de Imóveis de Botucatu e com identificação municipal de n° 04.0099.0005.

#### JOSÉ LUIS DE LIMA BARROS

CORRETOR DE IMÓVEIS CRECI 83134-f

Conservação: REGULAR

O imóvel sem pintura na parte externa e na parte interna sem conservação nas paredes e laje, parede da divisa olhando de frente do imóvel no seu lado direito e muro dos fundos sem reboque, chão na parte externa do imóvel parcialmente piso rustico (concreto) e gramado, área construído desse imóvel não consta na matricula e também não consta nos registros da prefeitura desta cidade, tem calçada e asfalto no imóvel avaliado.