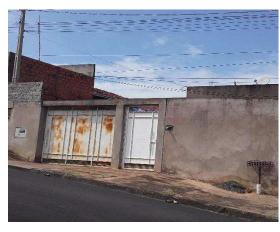

#### LAUDO DE AVALIAÇÃO

Uma casa de morada com dois dormitórios sendo um com suíte não terminada, banheiro social azulejo até a laje box sem blindéx, sala, cozinha tipo americana com balcão dividindo sala, cozinha azulejo até a laje, garagem para dois carros sendo um fica coberto sem laje essa garagem, não tem área de serviço onde está sendo usada o banheiro da suíte não terminada para essa função, casa toda de laje, piso frio, quintal grande gramado e com separações de madeiras com uma casinha de alvenaria e telha de Eternit para o cachorro, casa isolado de um lado outro lado parcialmente, terreno medindo 10x25 sendo 250m², área construída mais ou menos 110m², localizada na Rua Benedito Rafael França Cabral número 2011, bairro 24 de maio, Botucatu-sp, matriculado sob o n° 11.928 do 2° Cartório de Registro de Imóveis de Botucatu e com identificação municipal de n° 04.0099.0005.

#### JOSÉ LUIS DE LIMA BARROS

CORRETOR DE IMÓVEIS CRECI 83134-f

Conservação: REGULAR

O imóvel sem pintura na parte externa e na parte interna sem conservação nas paredes e laje, parede da divisa olhando de frente do imóvel no seu lado direito e muro dos fundos sem reboque, chão na parte externa do imóvel parcialmente piso rustico (concreto) e gramado, área construído desse imóvel não consta na matricula e também não consta nos registros da prefeitura desta cidade, tem calçada e asfalto no imóvel avaliado.